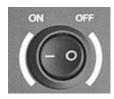

1. Connect the system to the mains power supply and press the button to the ON position.

2. Move the preset selector to select the desired preset.

The factory presets included are the following:

- Preset nº1: LIVE; ideal for playing live music.
- Preset nº2: PLAYBACK / DJ; ideal for playing recorded music.
- Preset nº3: SPEECH; specific for voice.
- Preset nº4: SUB ONLY; to use only the subwoofer (80 Hz cut-off).