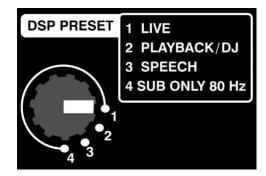

1. Connect the system to the mains power supply and press the button to the ON position.

2. Move the preset selector to select the desired preset.

The factory presets included are the following:

- Preset nº1: LIVE; ideal for playing live music.
- Preset nº2: PLAYBACK / DJ; ideal for playing recorded music.
- Preset nº3: SPEECH; specific for voice.
- Preset nº4: SUB ONLY; to use only the subwoofer (80 Hz cut-off).